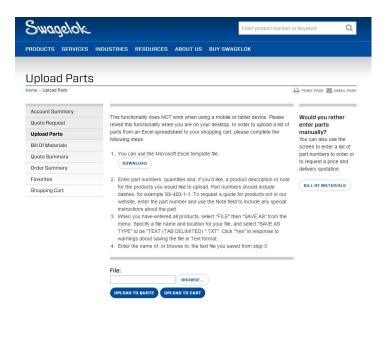

## **How to Upload Parts**

A key benefit to having an account on Swagelok.com is the ability to easily upload your parts list that will tie directly into our business system to process as a quote or order. Using the eStore also gives you the ability to review and reference your purchase history.

#### Select 'My Account' then 'Upload Part List'

This will direct you straight to the how to upload a part list instructions.

#### STEP 2:

Download the Microsoft excel template. Use the formatted layout contained within the document to input your order. **Save the file in a Text Format.** 

#### STEP 3:

Browse to search for the saved file and click 'Upload to Cart' or 'Upload to Quote'.

You can also add parts and notes by clicking 'Bill of Materials'.